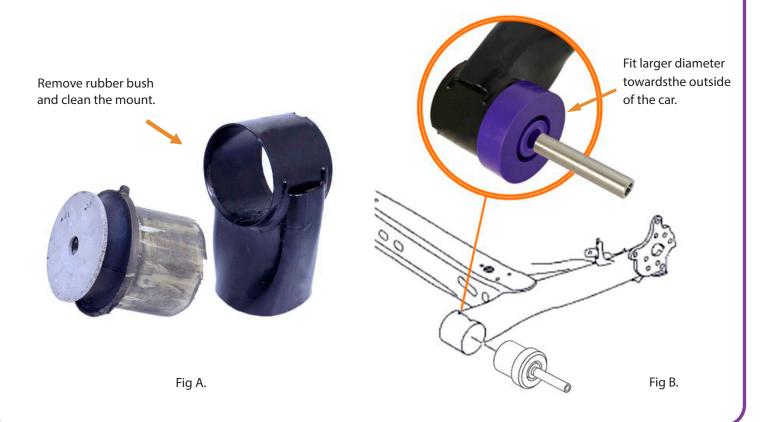

## **Fitting Instructions:**

- 1. Remove the rubber bushes from the rear beam mounts.
- 2. Clean any sharp edges, dirt and corrosion from the mounts. Fig A.
- 3. Fit the new PU bushes with the larger diameter facing towards the outside of the car. Fig B.
- 4. Apply some of the supplied grease in the bore of the bushes and insert the stainless steel sleeves into the bores. Fig B.
- 5. Fit back rear beam to the car. Tension all hardware to manufacturers recommended torque settings.