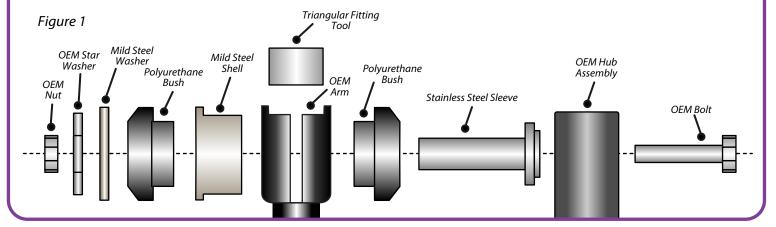

## **Fitting Instructions:**

- 1. Remove the original bush, including the outer shell, from the link arm. Ensure you retain the star shaped OEM washer and OEM nut and bolt.
- 2. Clean any dirt and corrosion from the bore of the arm and file off any sharp edges.
- 3. Insert the Mild Steel Shell into the arm with the flanged side facing away from the hub assembly (fig. 1). If you have a split bore arm, insert the supplied Fitting Tool between both flanges of the arm to avoid deformation.
- 4. Insert the Polyurethane bushes into the Shell.
- 5. Apply some of the supplied grease into the bores and onto the faces of the Polyurethane bushes and insert the Stainless Steel Sleeve into the bore, with the larger, knurled face facing the hub assembly.
- 6. Place the Zinc Plated Washer over the bush facing away from the hub assembly and refit the star shaped OEM washer (fig. 1)
- 7. Using the supplied Spanner, rotate the sleeve in the bush to adjust the offset of the bore hole and control camber.
- 8. Once the appropriate camber has been added, refit arm to the vehicle and tension all hardware to OEM recommended torque settings.