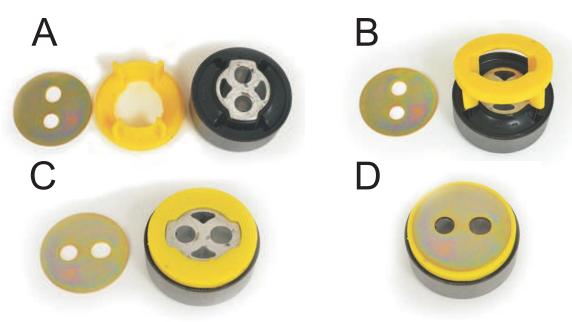

## **Fitting Instructions:**

- Support rear diff. Remove the two bolts from the left hand rear mount. 1.
- 2. Apply some of the supplied grease to the legs of the insert.
- 3. Orientate the insert to correctly fit the voids in the original bush, the lower void is slightly bigger. Push the insert into the voids, if the insert wont go all the way home there may be a very thin rubber flashing 3/4 of the way down the voidings, this will need to be trimmed out of the way if the insert wont push through it.
- 4. Place the supplied washer over the insert and refit the bolts.