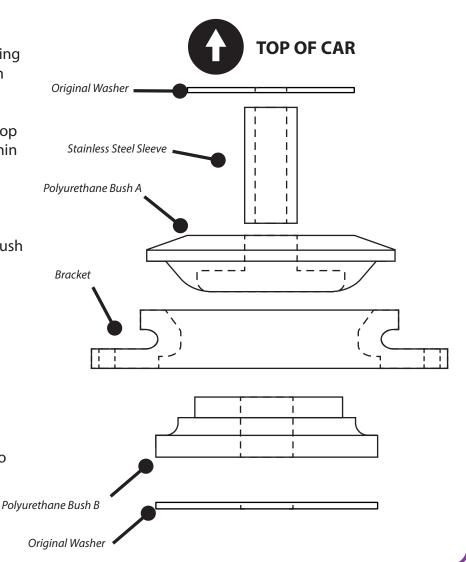

### REAR LOWER WISHBONE INNER BUSH

## **Fitting Instructions**

- 1. Remove the original bush and clean away any dirt and corrosion, remembering to also file away any sharp edges. Retain original washers.
- 2. Insert Polyurethane Bush A into the top of the bracket, ensuring it sits flush within the bore. Please refer to Figure 1 for the positioning of the bushes.
- 3.Insert Polyurethane Bush B into the bottom of the bracket, ensuring it sits flush within the bore of Polyurethane Bush A and the bracket.
- 4. Apply some of the supplied grease to the outer surface of the Stainless Steel Sleeve and insert it into the bore of the Polyurethane Bushes, until it sits flush within the bore.
- 5. Refit the Bracket to the car reusing original washers. Tension all hardware to manufacturers recommended torque settings.