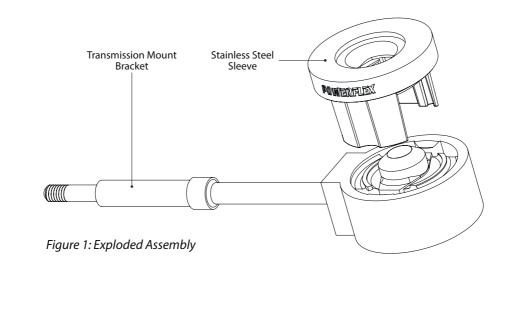

## **Fitting Instructions:**

1. Remove the transmission mount bracket from transmission mount.

2. Remove any flashing in the mount bush and clean any dirt and corrosion.

3. Fit polyurethane insert into transmission mount bracket bush, from end with spigot on. As shown in *Figure 1*.