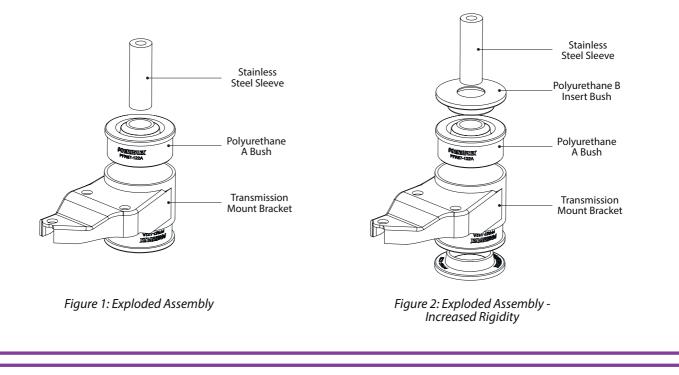

3. Apply supplied grease into bore of the bush and around top faces and fit in the stainless steel sleeve.

5. To increase rigidity of bush fit polyurethane B insert bushes into polyurethane A bushes. As shown in *Figure 2.* 