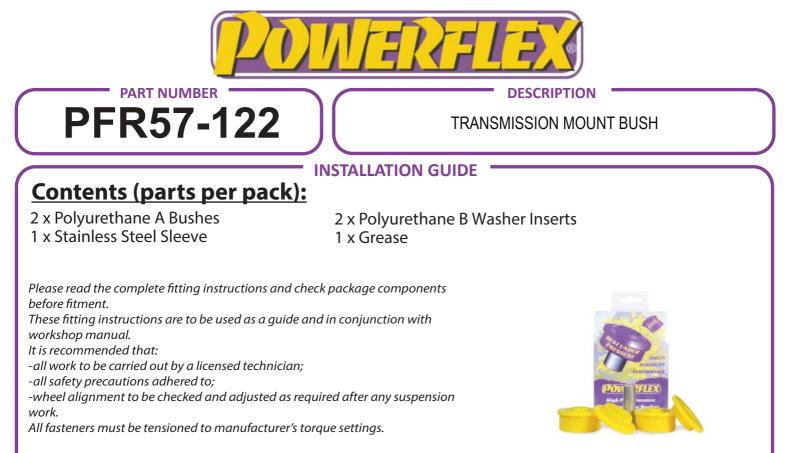

## **Fitting Instructions:**

1. Remove the original bushes from transmission mount, clean any dirt and corrosion from the bores in the mount. Make sure to remove any sharp edges from the bore.

2. Fit polyurethane A bushes into the bore of the mount. As shown in Figure 1.