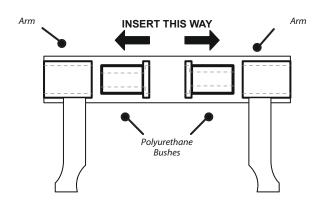

## **Fitting Instructions:**

- 1.Remove the original bush and clean away any dirt and corrosion, remembering to also file away and sharp edges.
- 2. Insert the two Polyurethane Bushes into the bore in the arms. Ensure the brims of the Polyurethane Bushes are facing the inside of the car, as shown in Figure 1. Make sure the two Polyurethane Bushes sit flush inside the bores
- 3. Apply some of the supplied grease to the outer surface of the Stainless Steel Sleeve, and insert it into the bore of the Polyurethane Bush, until it sits flush within the Bore.
- 4. Insert the Stainless Steel Washer into the recessed section of the Polyurethane Bush, until it sits flush.
- 5. Assemble the Zinc Plated Mild Steel Washer to the outer face of the Polyurethane bush and refit the arm, ensuring to tension all hardware to the manufacturer's torque settings.

Figure 1 - Positioning of Polyurethane Bushes

POWERFLEX +44 (0) 1895 460033 sales@powerflex.co.uk www.powerflex.co.uk