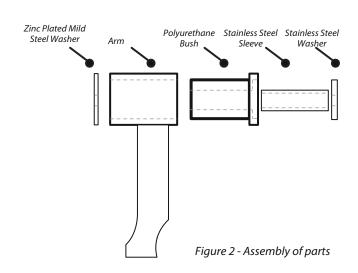

## Contents (parts per pack):

2 x Polyurethane Bushes 1 x PTFE/Silicone Grease

2 x Stainless Steel Sleeves 2 x Stainless Steel Washers

2 x Zinc Plated Mild Steel Washers

Please read the complete fitting instructions and check package components before fitment. These fitting instructions are to be used as a guide and in conjunction with workshop manual. It is recommended that:

## **Fitting Instructions:**

- 1.Remove the original bush and clean away any dirt and corrosion, remembering to also file away and sharp edges.
- 2. Insert the two Polyurethane Bushes into the bore in the arms. Ensure the brims of the Polyurethane Bushes are facing the inside of the car, as shown in Figure 1. Make sure the two Polyurethane Bushes sit flush inside the bores
- 3. Apply some of the supplied grease to the outer surface of the Stainless Steel Sleeve, and insert it into the bore of the Polyurethane Bush, until it sits flush within the Bore.
- 4. Insert the Stainless Steel Washer into the recessed section of the Polyurethane Bush, until it sits flush.
- 5. Assemble the Zinc Plated Mild Steel Washer to the outer face of the Polyurethane bush and refit the arm, ensuring to tension all hardware to the manufacturer's torque settings.