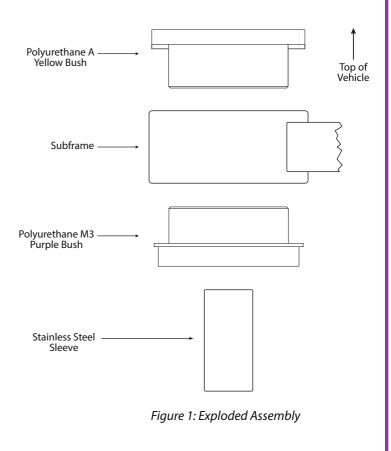

## Contents (parts per pack):

2 x Polyurethane A Upper - Yellow Bushes 2 x Stainless Steel Sleeve 2 x Polyurethane M3 Lower - Purple Bushes 1 x Grease

Please read the complete fitting instructions and check package components before fitment. These fitting instructions are to be used as a guide and in conjunction with workshop manual. It is recommended that: -all work to be carried out by a licensed technician; -all safety precautions adhered to;

## **Fitting Instructions:**

1. Remove the original bushes from subframe.

2. Clean any dirt and corrosion from the bores in the subframe. Make sure to remove any sharp edges from the bore.

3. Fit polyurethane M3 Lower purple bushes into bores of the subframe on the bottom.

4. Fit polyurethane A yellow bushes into bores of the subframe on the topside.

5. Apply supplied grease into bore of the bush and around top faces.

6. Fit stainless steel sleeve into bushes.

7. Tension all hardware to manufacturers recommended torque settings.