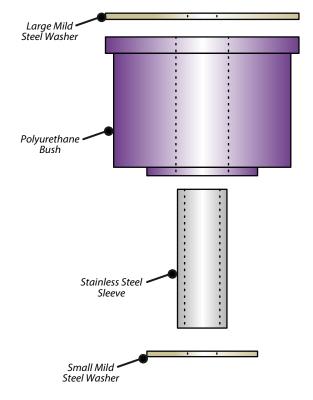

## Contents (parts per pack):

1 x Polyurethane Bush

1 x PTFE/Silicone Grease

1 x Small Mild Steel Washer

1 x Stainless Steel Sleeve

1 x Large Mild Steel Washer

Please read the complete fitting instructions and check package components before fitment. These fitting instructions are to be used as a guide and in conjunction with workshop manual. It is recommended that:

## **Fitting Instructions:**

- 1. Remove the original bush from the subframe.
- 2. Fit the polyurethane bush into the subframe pushing it in from the front towards the rear of the car so the larger diameter is facing the diff.
- 3. Apply the supplied grease to the bore of the bush and the outside of the stainless steel sleeve. Push the sleeve through the polyurethane bush.
- 4. Place the large mild steel washer on the larger diameter of the bush so it sits between the diff and the bush.
- 5. Place the small mild steel washer on the smaller diameter of the bush, use the original bolt and washer and refit as necessary. See Fig 1.
- 6. Tension all hardware to manufacturers recommended torque settings.