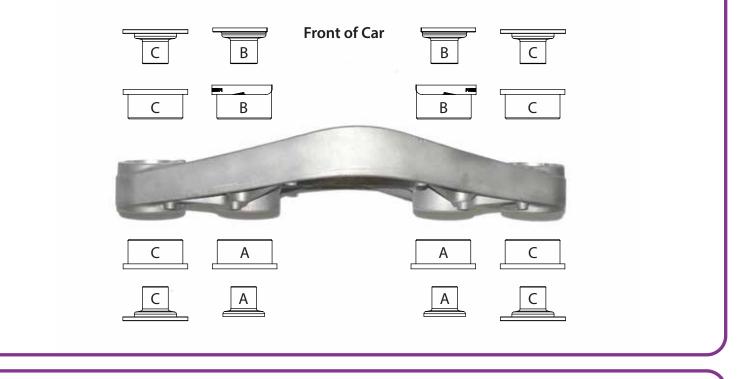

## **Fitting Instructions:**

- 1. Remove the original rubber bushes from the diff mounting bracket.
- 2. Clean any dirt and corrosion from each bore and remove any sharp edges using a file.
- 3. Fit the polyurethane bushes into mounting bracket, taking note of the correct orientation shown below.

4. Apply the supplied PTFE / Silicone grease to the bore and mounting faces of each bush and fit the sleeve into the corresponding bush.

5. Refit the bracket to the car and tighten all hardware to manufacturers recommended torque settings.