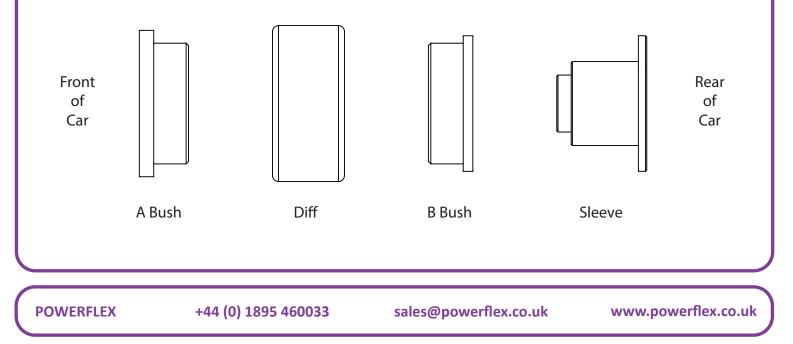

## **Fitting Instructions:**

1. Remove both rear diff mounting bolts and lower the diff to allow access to the bushes. Remove the original bushes from the diff mounting and clean any dirt or corrosion from inside each bore.

2. Fit the A part polyurethane bush into the diff mounting from the front of the car and fit the B part polyurethane bush into the diff mounting from the rear of the car.

3. Apply the supplied PTFE / Silicone grease to the bore and mounting faces of each bush and insert the aluminium sleeve into the B bush, from the rear of the car.

4. Raise the diff into its original position and tighten all hardware to manufactures recommended torque settings.