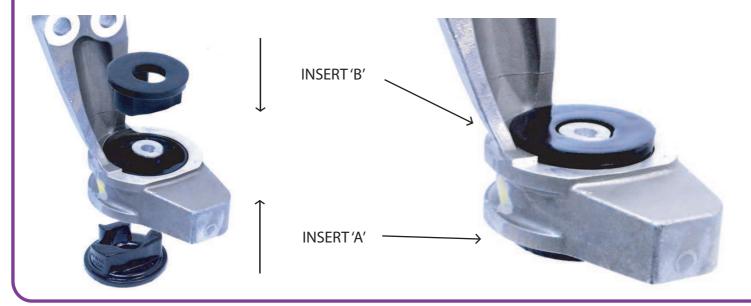

#### Contents (parts per pack):

2 x A Inserts

2 x B Inserts

Please read the compleate fitting instructions and check package components before fitment. These fitting instructions are to be used as a guide and in conjuction with workshop manual. It is recommended that:

## **Fitting Instructions:**

- 1. Undo bolts and lower the rear diff mount away from the sub-frame to access the diff mount bushes. Clean any dirt from the rubber bush outer and inner voids.
- 2. Slide the new 'A' Insert into the voids from the outside of the mount bush and 'B' Insert into the voids from the inside of the mount. Repeat same on the other side of the Rear Diff mount.
- 3. Refit the diff mount back to the sub-frame and tension all hardware to manufacturers recommended torque settings.