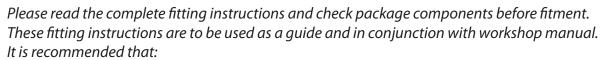

## **Fitting Instructions:**

- 1. Remove the original bush from the bracket: Using a vice hold the bracket in place and drill directly through the support holes (*As shown in figure 1*). This should release each plate and allow the original bush to be cut away from the inner sleeve.
- 2. Clean any dirt and corrosion from the bore in the bracket. Remove any sharp edges from the bore of the bracket.
- 3. Push the polyurethane bush into place over the original sleeve by opening the bush at its cut line (As shown in figure 2).
- B. Re-fit arm to the car. Tension all hardware to manufacturers recommended torque settings.