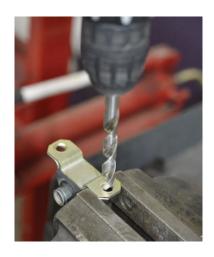

## **Fitting Instructions:**

- 1. Remove the original bush from the bracket: Using a vice hold the bracket in place and drill directly through the support holes (*As shown in figure 1*). This should release each plate and allow the original bush to be cut away from the inner sleeve.
- 2. Clean any dirt and corrosion from the bore in the bracket. Remove any sharp edges from the bore of the bracket.
- 3. Push the polyurethane bush into place over the original sleeve by opening the bush at its cut line (As shown in figure 2).
- B. Re-fit arm to the car. Tension all hardware to manufacturers recommended torque settings.