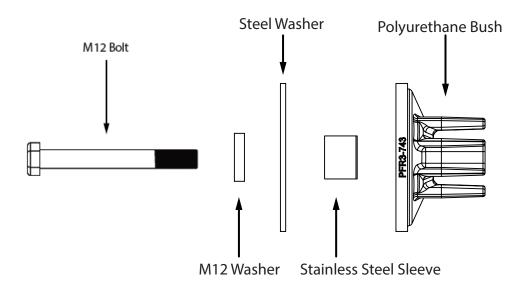

## Contents (parts per pack):

2 x Polyurethane Bush insert 2 x Steel Washers 2 x Stainless Steel Sleeves 2 x M12 Washers

1 x M12 Bolt 1 x PTFE / Silicone Assembly Grease

Please read the complete fitting instructions and check package components before fitment. These fitting instructions are to be used as a guide and in conjunction with workshop manual. It is recommended that:

# **Fitting Instructions:**

- 1. Clean any dirt and corrosion from the inside of the original bush. And remove all sharp edges around the edge.
- 2. Insert the polyurethane bush insert into the original bush.
- 3. Insert the stainless steel sleeve into bore of polyurethane bush insert.
- 3. Apply some of the supplied PTFE/ Silicone grease to the bore and mounting faces of each bush and insert pin end of the arm into the bush.
- 4. Fit the original washer onto the end of the bush assembly, followed by the supplied M20 washer and M20