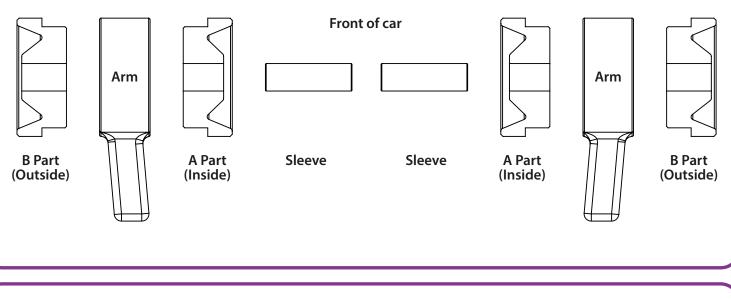

## <u>Contents (parts per pack):</u>

2 x A Part Polyurethane bushes

2 x B Part Polyurethane bushes

2 x Stainless steel sleeves

1 x PTFE / Silicone Bush Assembly Grease

Please read the complete fitting instructions and check package components before fitment. These fitting instructions are to be used as a guide and in conjunction with workshop manual. It is recommended that: -all work to be carried out by a licensed technician;

## **Fitting Instructions:**

1. Remove original bush from the rear trailing arm, clean any dirt and corrosion from the bore in the arm. Using file remove any sharp edges from the bore of the arm.

2. Push the A part polyurethane bush into the arm from the inside of the car.

3. Push the B part polyurethane bush into the arm from the outside of the car.

4. Apply the supplied PTFE / Silicone grease to the bore and end faces of each bush and insert the stainless steel sleeve into each bush.