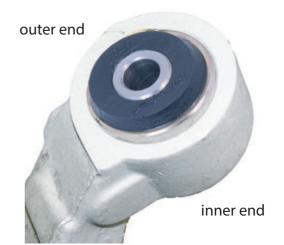

## **Fitting Instructions:**

- 1. Remove the original bush from the arm.
- 2. Clean any dirt and corrosion from the bore in the arm. Remove any sharp edges from the bore of the arm.
- 3. Press bush into the arm, Make sure the shoulder of the outer shell meets the machined faced.
- 4. Apply some of the supplied grease to the bore and end faces of the bush, push the stainless steel inner sleeve into the bush and place washers on both sides of the bush.
- 5. Re-fit arm to the car. Tension all hardware to manufacturers recommended torque settings.