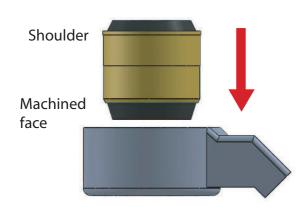

## **Fitting Instructions:**

- 1. Remove the original bush from the arm.
- 2. Clean any dirt and corrosion from the bore in the arm. Remove any sharp edges from the bore of the arm.
- 3. Press bush into the arm, Make sure the shoulder of the outer shell meets the machined faced.
- 4. Apply some of the supplied grease to the bore and end faces of the bush, push the stainless steel inner sleeve into the bush and place washers on both sides of the bush.
- 5. Re-fit arm to the car. Tension all hardware to manufacturers recommended torque settings.