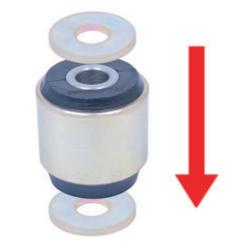

## **Fitting Instructions:**

- 1. Remove the original bush from the arm.
- 2. Clean any dirt and corrosion from the bore in the arm. Remove any sharp edges from the bore of the arm.
- 3. Press bush into the arm, Make sure the shoulder of the outer shell meets the machined faced.
- 4. Apply some of the supplied grease to the bore and end faces of the bush, push the stainless steel inner sleeve into the bush and place washers on both sides of the bush.
- 5. Re-fit arm to the car. Tension all hardware to manufacturers recommended torque settings.