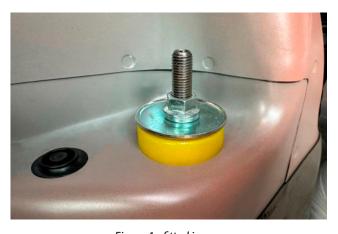

itment. These fitting instructions are to be used as a guide and in conjunction with workshop manual. It is recommended that:

- -all work to be carried out by a licensed technician;
- -all safety precautions adhered to;
- -wheel alignment to be checked and adjusted as required after any suspension work.
- -All fasteners must be tensioned to manufacturer's torque settings.

# **Fitting Instructions:**

- 1. Remove the interior access boot trim panels to gain access to the top of the shock absorber.
- 2. Remove the shock absorber top mounting nut, including the washer and original upper foam bush.
- 3. Fit the Powerflex bush with the taper facing downwards towards the chassis.
- 4. Re-fit the factory washer and nut and tension all hardware to the manufacturers recommended torque settings.



Figure 1 - fitted image





Figure 2