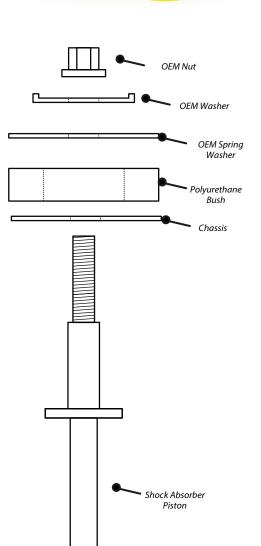

# **Fitting Instructions:**

- 1. Remove the interior access boot trim panels to gain access to the top of the shock absorber.
- 2. Remove the shock absorber top mounting nut, including the washer and original upper foam bush.
- 3. Fit the Powerflex bush with the taper facing downwards towards the chassis.
- 4. Re-fit the factory washer and nut and tension all hardware to the manufacturers recommended torque settings.

Figure 1 - fitted image

Figure 2