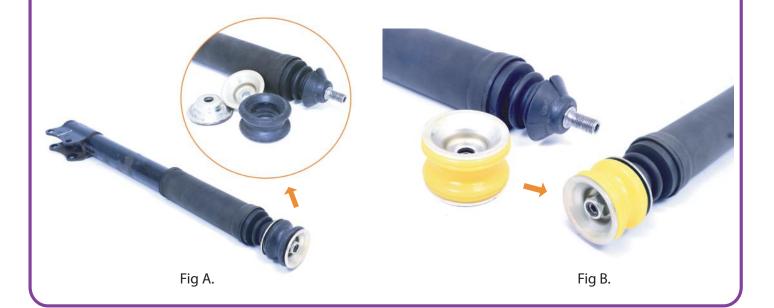

### **Fitting Instructions:**

- 1. Remove the rear shock from the car.
- 2. Remove the original shock mount bush and washers from the shock. Fig A.
- 3. Clean any dirt and corrosion from the washers and the top of the shock.
- 4. Fit the new PU bush with the original washers on the shock. Fig B.
- 5. Re-fit the rear shock to the car. Tension all hardware to manufacturers recommended torque settings.