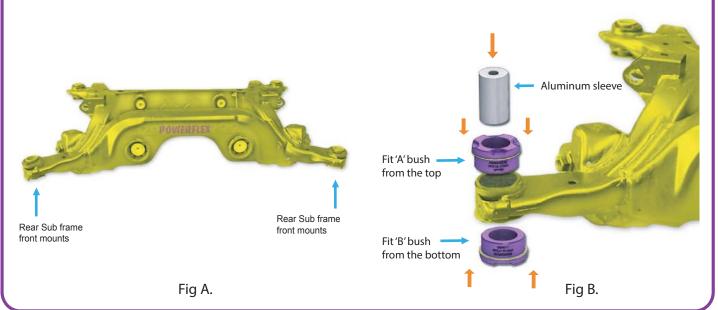

## **Fitting Instructions:**

- 1. Remove the rubber bushes from the front mounts of the rear sub frame of the car.
- 2. Clean any dirt or debris from around the bore of the bush mounts.
- 3. Fit 'A' bush from the top and fit 'B' bush from the bottom of the mount Fig A.
- 4. Apply some of the supplied grease in the bore of the bushes and push the Aluminum sleeves into the bore of the bushes Fig A.
- 5. Refit subframe and tension all hardware to manufacturers recommended torque settings.