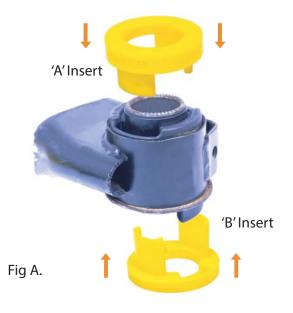

## **Fitting Instructions:**

- Support rear subframe. Loosen all bolts on subframe.
  Remove front mount bolts completly to lower subframe to access the front mounts.
- 2. Clean any dirt or debris from around the rubber bush and voidings. Apply some of the supplied grease on the inner face of the inserts.
- 3. Fit 'A' Insert from the top and fit 'B' insert from the bottom on the mount Fig A.
- 4. Fit 'C' insert into the bore of the mount from the bottom. Insert 'C' functions as a subframe alingment insert. Fig B.
- 5. Refit subframe and tension all hardware to manufacturers recommended torque settings.