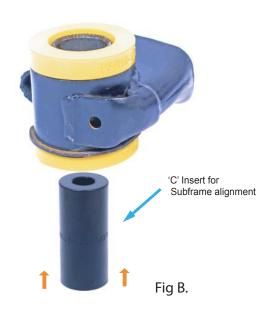

## **Fitting Instructions:**

- Support rear subframe. Loosen all bolts on subframe.
  Remove front mount bolts completly to lower subframe to access the front mounts.
- 2. Clean any dirt or debris from around the rubber bush and voidings. Apply some of the supplied grease on the inner face of the inserts.
- 3. Fit 'A' Insert from the top and fit 'B' insert from the bottom on the mount Fig A.
- 4. Fit 'C' insert into the bore of the mount from the bottom. Insert 'C' functions as a subframe alingment insert. Fig B.
- 5. Refit subframe and tension all hardware to manufacturers recommended torque settings.