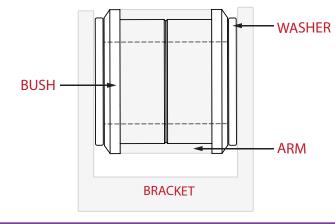

## Fitting Instructions:

- 1. Remove the original bush from arm.
- 2. Clean any dirt and corrosion from the bore in the arm.
- 3. Insert polyurethane bush into arm with top hat section facing outwards.
- 4. Apply the supplied grease to the bore and mounting sides of each bush.
- 5. Insert stainless steel sleeve into polyurethane bush.
- 5. Fit supplied mounting washers on inside of the bracket.
- 6. Insert arm with fitted bush between washers.
- 7. Fit original bolt through bush and tighten.
- 8. Refit arm. Tension all hardware to manufacturers recommended torque settings.