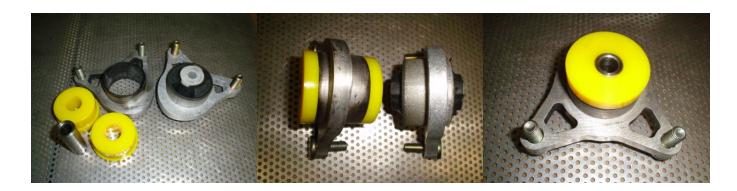

## Fitting Instructions For PFF88-106 Volvo 850, V70, C70 & S70 upto 2000

- 1. Remove bush and bracket assembly from the car.
- 2. Cut or burn the original rubber and central sleeve out of the bush leaving the outer sleeve attached to the bracket. Make sure you remove all the old rubber form inside the original metal outer sleeve.
- 3. Insert the new Powerflex Polyurethane parts into the original outer sleeve, apply some of the supplied grease into the central hole and around the outside of the stainless steel sleeve and push the sleeve into the bush.
- 4. Refit the bracket and Powerflex bush back onto the car and tighten the bolts to the manufactures specifications.