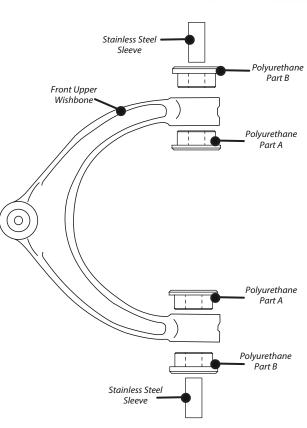

#### FRONT UPPER WISHBONE BUSH

## **Fitting Instructions:**

- 1. Remove the original bush from the arm.
- 2. Clean any dirt and corrosion from the bore in the arm. Remove any sharp edges from the bore of the arm.
- 3. Insert polyurethane A bushes (smaller lip) on the inside of wishbone arm, into the bore.
- 4. Insert polyurethane B bushes (larger lip) on the outside of wishbone arm, into the bore.
- 5. Apply grease into bore of the polyurethane bush.
- 6. Fit the stainless steel sleeves into bushes.
- 7. Re-fit arm to the car and tension all hardware to manufacturers recommended torque settings.

Figure 1 - diagram showing how the polyurethane parts fit inside the wishbone arm

POWERFLEX +44 (0) 1895 460033 sales@powerflex.co.uk www.powerflex.co.uk