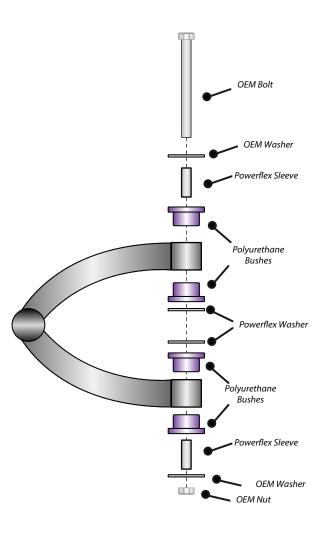

### Contents (parts per pack):

8 x Polyurethane Bushes

1 x PTFE/Silicone Grease

- 4 x Stainless Steel Sleeves
- 4 x Zinc Plated Mild Steel Washers

Please read the complete fitting instructions and check package components before fitment. These fitting instructions are to be used as a guide and in conjunction with workshop manual. It is recommended that:

### **Fitting Instructions:**

- 1. Remove the upper wishbone from the car.
- 2. Press out the original bushes including any outer shells from the wishbone.
- 3. Clean away any corrosion or dirt from the vacant bore.
- 4. Press the bushes into either side of the arm.
- 5. Apply the supplied grease to the bore and outside faces of the bushes and push in the stainless steel sleeve.
- 6. Offer the wishbone back up to the car, and place the supplied washers in between the bush and the subframe.
- 7. The original washers should be retained and refitted to the outside of each bush.
- 8. Refit the nut and bolt, and tension all hardware to the manufacturers recommended torque settings.