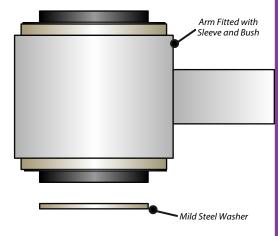

## **Fitting Instructions:**

- 1. Apply the supplied grease to the knurled bore and end faces of the polyurethane bushes.
- 2. Insert the stainless steel sleeves until flush with the bush end faces.
- 3. Place a mild steel washer on both faces of the bush.
- 4. Refit the arm to the vehicle and tension all hardware to manufacturers recommended torque settings.