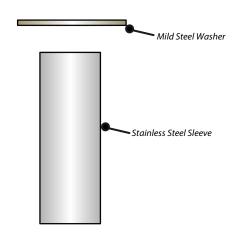

## Contents (parts per pack):

2x Arms Fitted With Bushes 1 x

1 x PTFE/Silicone Grease

4 x Zinc Plated Mild Steel Washers 2 x Stainless Steel Sleeves

Please read the complete fitting instructions and check package components before fitment. These fitting instructions are to be used as a guide and in conjunction with workshop manual. It is recommended that:

## **Fitting Instructions:**

- 1. Apply the supplied grease to the knurled bore and end faces of the polyurethane bushes.
- 2. Insert the stainless steel sleeves until flush with the bush end faces.
- 3. Place a mild steel washer on both faces of the bush.
- 4. Refit the arm to the vehicle and tension all hardware to manufacturers recommended torque settings.