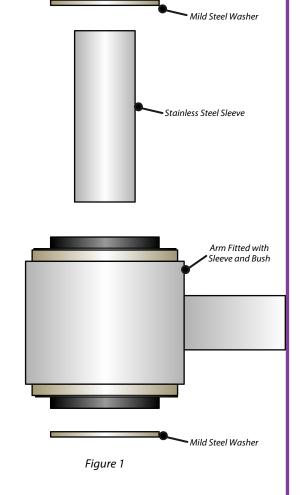

## **Fitting Instructions:**

- 1. Apply the supplied grease to the knurled bore and end faces of the polyurethane bushes.
- 2. Insert the stainless steel sleeves until flush with the bush end faces.
- 3. Place a mild steel washer on both faces of the bush.
- 4. Refit the arm to the vehicle and tension all hardware to manufacturers recommended torque settings.