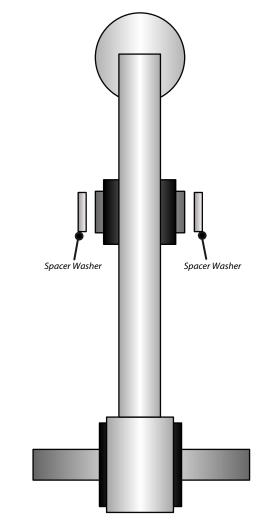

## **Fitting Instructions:**

- 1. Remove the original wishbone.
- 2. Place the smaller stainless steel spacer washers on each side of the bearing in the outer bush position (lower shock bush). (see fig. 1)
- 3. Refit the arm to the vehicle and tension all hardware to the manufacturers recommended torque settings.

Figure 1