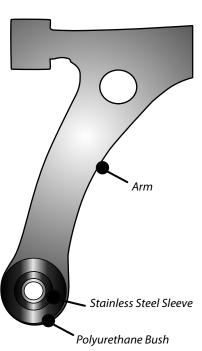

## **Fitting Instructions:**

- 1. Remove the original bush from the arm and clean any dirt and corrosion from the bore in the arm.
- 2. Insert the polyurethane bush into arm with the lip labelled top sitting on the topside of the arm (facing upwards on the car) as shown in figure 1.
- 3. Apply the powerflex grease to the bore of the bush.
- 4. Insert stainless steel sleeve into the bore of the polyurethane bush.
- 5. Place a washer either side of the bushing and reattach to car.
- 6. Once arm is refitted, tension all hardware to manufacturers recommended torque settings.