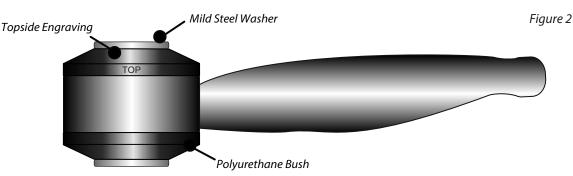

## **Fitting Instructions:**

- 1. Remove the original bush from the arm and clean any dirt and corrosion from the bore in the arm.
- 2. Insert the polyurethane bush into arm with the lip labelled top sitting on the topside of the arm (facing upwards on the car) as shown in figure 1.
- 3. Apply the powerflex grease to the bore of the bush.
- 4. Insert stainless steel sleeve into the bore of the polyurethane bush.
- 5. Place a washer either side of the bushing and reattach to car.
- 6. Once arm is refitted, tension all hardware to manufacturers recommended torque settings.