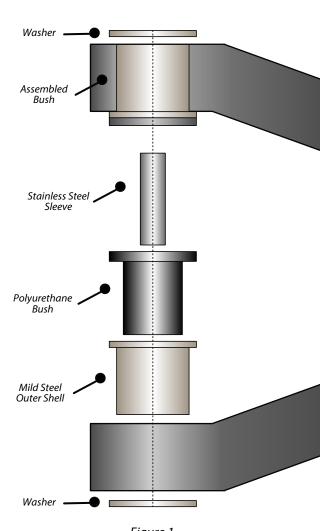

## **Fitting Instructions:**

- 1. Remove original bush. Using an appropriate tool, remove the original outer shell from the arm.
- 2. Clean any dirt and corrosion from the arm.
- 3. Press the supplied outer shell into the arm, with the flanged edge on the inside of the wishbone arm.
- 4. Insert polyurethane bush into arm with top hat section of bush on the inside of the wishbone arm.
- 5. Insert stainless steel sleeve into polyurethane bush.
- 6. Refit arm. Tension all hardware to manufacturers recommended torque settings.