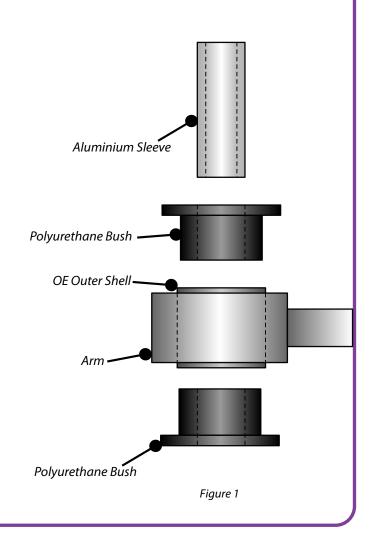

## **Fitting Instructions:**

- 1. Remove the original bush from the arm, but retain the outer shell.
- 2. Remember to clean away any dirt and corrosion.
- 3. Apply some of the powerflex grease to the bushes and push them in where the original bushes were.
- 4. Apply some of the powerflex grease to the aluminium sleeves and insert them into the polyurethane bushes.
- 5. Re-fit arm to the vehicle and tension all hardware to manufacturers recommended torque settings.