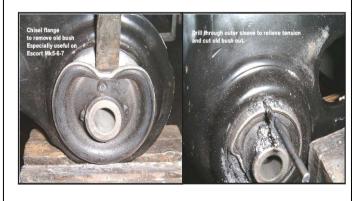

## BMW E34 5-SERIES FRONT INNER TRACK CONTROL ARM (ALLOY) BUSHES

Removing the old bushes can be more difficult than fitting then new ones. The bushes can be chiseled out of the arm or drilled. Carefully drill the outer sleeve, this will collapse the bush to make removal easier. Please measure old and new bushes to ensure correct fit before installation. Ensure bushes are a tight press fit (you may need to use a vice to install them in the arm) with no movement.