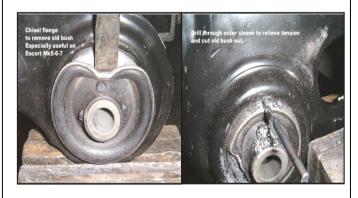

## BMW E34 5-SERIES FRONT INNER TRACK CONTROL ARM (ALLOY) BUSHES

Removing the old bushes can be more difficult than fitting then new ones. The bushes can be chiseled out of the arm or drilled. Carefully drill the outer sleeve, this will collapse the bush to make removal easier. Please measure old and new bushes to ensure correct fit before installation. Ensure bushes are a tight press fit (you may need to use a vice to install them in the arm) with no movement.