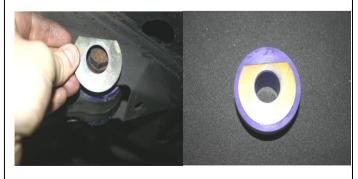

Be sure to always press the new bushes into the arm using the outside diameter sleeve and not pressing on the centre sleeve to install.

Insure washer supplied is inserted 'flat side up' into arm housing as in the diagram below. It will locate flush to a raised edge in the housing.