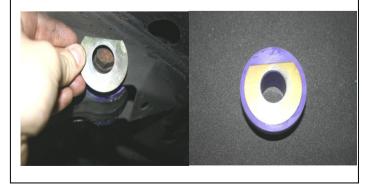

Be sure to always press the new bushes into the arm using the outside diameter sleeve and not pressing on the centre sleeve to install.

Insure washer supplied is inserted 'flat side up' into arm housing as in the diagram below. It will locate flush to a raised edge in the housing.