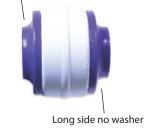

2. Clean any dirt and corrosion from the arm.

3. Before fitting the new bush please note bush (A) is shorter than bush (B). The longer bush (B) fits against the flat plate of the subframe, the shorter bush (A) faces the tube on the subframe.

4. Push new bushes into the arm.

5. Apply some of the supplied grease to the bore of the bush and outside of the sleeve, push the sleeve into the bush.

6. Refit the arm back into position, before refitting the bolt fit the washer in between the bush (A) and the tube of the subframe. Fit the bolt and tighten to manufacturer's specifications.