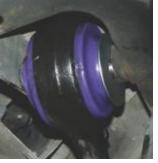

2. Clean any dirt and corrosion from the arm.

3. Before fitting the new bush please note bush (A) is shorter than bush (B). The longer bush (B) fits against the flat plate of the subframe, the shorter bush (A) faces the tube on the subframe.

4. Push new bushes into the arm.

5. Apply some of the supplied grease to the bore of the bush and outside of the sleeve, push the sleeve into the bush.

6. Refit the arm back into position, before refitting the bolt fit the washer in between the bush (A) and the tube of the subframe. Fit the bolt and tighten to manufacturer's specifications.