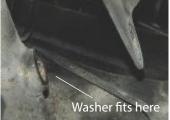

4. Push new bushes into the arm.

5. Apply some of the supplied grease to the bore of the bush and outside of the sleeve, push the sleeve into the bush.

6. Refit the arm back into position, before refitting the bolt fit the washer in between the bush (A) and the tube of the subframe. Fit the bolt and tighten to manufacturer's specifications.