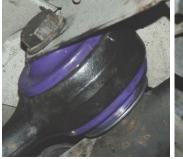

2. Clean any dirt and corrosion from the arm.

3. Before fitting the new bush please note bush (A) is shorter than bush (B). The longer bush (B) fits against the flat plate of the subframe, the shorter bush (A) faces the tube on the subframe.

4. Push new bushes into the arm.

5. Apply some of the supplied grease to the bore of the bush and outside of the sleeve, push the sleeve into the bush.

6. Refit the arm back into position, before refitting the bolt fit the washer in between the bush (A) and the tube of the subframe. Fit the bolt and tighten to manufacturer's specifications.