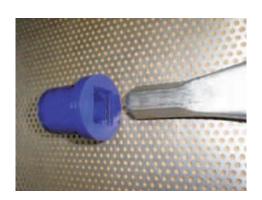

- 1. Remove the original rubber bush from the original front wishbone arm and the new E46 arm. Make sure to retain the original E30/E36 bracket.
- 2. Clean any dirt and corrosion from the bore of the original bracket and file off any sharp edges. Clean the surface of the spigot on the new E46 arm.
- 3. Align polyurethane part A to the spigot on the new arm, ensuring it is correctly aligned to match the spigot and the bush bore features, as shown in Figure 1 and push part A onto the spigot.
- 4. Push polyurethane part B into the original bracket, with the chamfered end being pushed in first so that it faces the rear of the vehicle.

**Correct Alignment** 

Figure 1