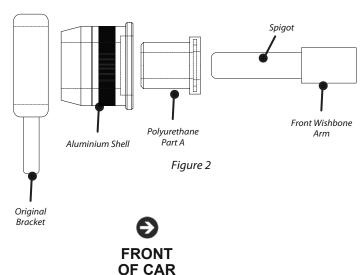

## Tip: apply some washing up liquid to part B before fitting and push it in at a slight angle for ease of fitting.

- 5. Apply some of the supplied grease into the bore of polyurethane part B and push the bracket assembly onto the spigot with part A attached to it, as shown in Figure 2.
- 6. Refit the bracket and arm to the vehicle and tension all hardware to manufacturers recommended torque settings.