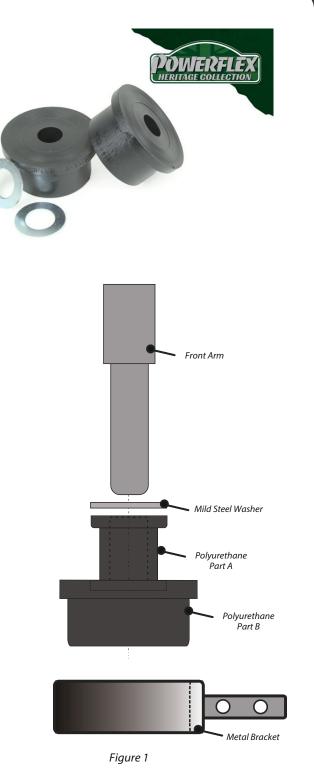

## **Fitting Instructions:**

1. Remove the original rear bush from the front arm and remove the original bush from the bracket.

2. Clean any dirt and corrosion from the bracket and file off any sharp edges.

3. Push polyurethane part B into the bracket with the larger diameter facing the front of the car and the arm.

4. Place the washer onto the pin of the arm and push polyurethane part A onto the pin of the arm, making sure it is pushed all the way in.

5. Apply some of the supplied grease into the bore of polyurethane part B and the outside of the part A.

6. Push the bracket assembly onto polyurethane part A on the arm until part A sits flush inside part B.

7. Refit the front arm to the vehicle and tension all hardware to manufacturers recommended torque settings.