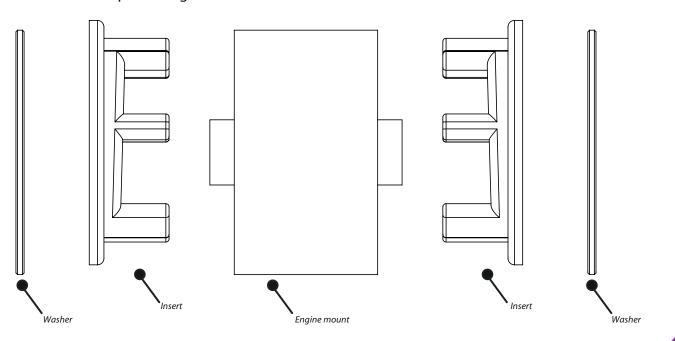

## Contents (parts per pack):

- 2 x Polyurethane Insert
- 4 x Nylon Washers

Please read the complete fitting instructions and check package components before fitment. These fitting instructions are to be used as a guide and in conjunction with workshop manual. It is recommended that:

## **Fitting Instructions:**

- 1. Remove the rear engine mount from the vehicle.
- 2. Push the 2 polyurethane inserts into the voiding in the rubber bush.
- 3. Place the nylon washers over the ends of the outer faces of inserts
- 4. Refit the mount to the vehicle, ensuring to tension all fasteners to the manufacturers' recommended torque settings.