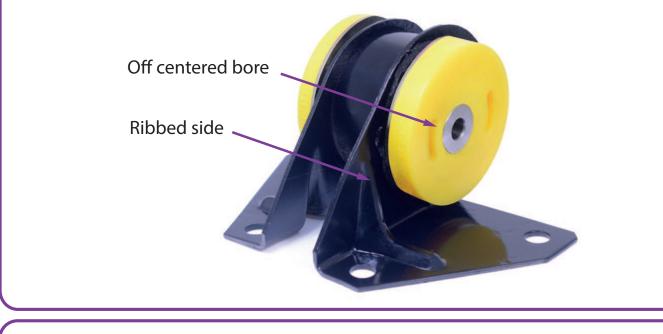

4. Push polyure thane bushes into bore of the bracket. Make sure the off centered hole is towards the ribbed side of the bracket; as shown in figure 1.

5. Apply some of the supplied grease to the bore and end faces of the bush, push the stainless steel sleeve into the offcentered bush bore.