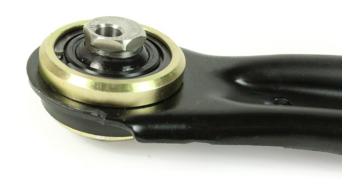

## **Fitting Instructions:**

- 1. Remove the original rubber bush and outer shell from the front arm.
- 2. Clean any dirt and corrosion from the bore of the arm. Remove any sharp edges with a rounded file.
- 3. Push the pre-built bush assembly into the arm from the top, so the lip of the shell sits flush on top of the arm as shown in figure 1.

Figure 1