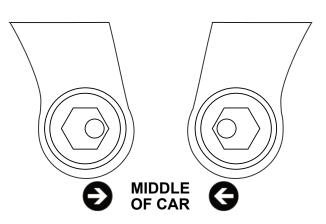

# WARNING: Do not press on the centre ball or adjustable sleeve, press on the metal outer shell only to prevent damaging the bush.

- 4. For maximum caster adjustment, rotate the centre sleeve with the supplied spanner so that the hole offset is nearer to the inside of the car, as shown in figure 2. This setting can be adjusted to suit your preference.
- 5. Refit the arm to the vehicle and tension all hardware to the manufacturers recommended torque settings.
- 6. Check and adjust wheel alignment accordingly.