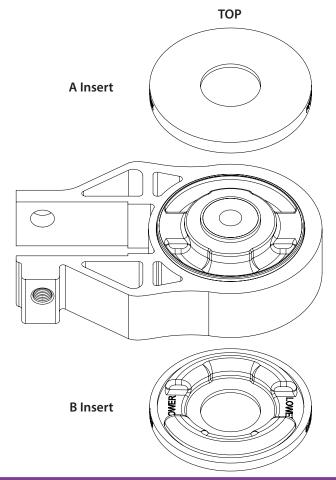

#### **Contents (parts per pack):**

1 x Polyurethane A Insert

1 x Polyurethane B Insert

Please read the complete fitting instructions and check package components before fitment.

These fitting instructions are to be used as a guide and in conjunction with workshop

## **Fitting Instructions:**

- 1. Remove the original mounting bracket from the car.
- 2. Fit the polyurethane A part insert into the upper position of the mounting bracket.
- 3. Fit the polyurethane B part insert into the lower position of the mounting bracket.
- 4. Re-fit the bracket to the car and tighten all hardware to manufacturers recommended torque settings.