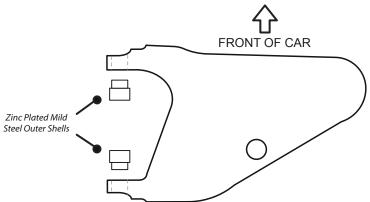

## Fitting Instructions:

- 1. Remove original bush and clean away any dirt and corrosion, alongside filing any sharp edges.
- 2. Insert the two Zinc Plated Mild Steel Outer Shells into the bores of the arm, referring to Figure 1 for information on positioning. Ensure the long side of the Outer Sleeve is in the inside of the arm, according to Figure 1.
- 3. Insert two of the Polyurethane Bushes into each end of the brim of the Outer Shell, ensuring each brim of the Polyurethane Bush sits flush with the outer face of the Zinc Plated Mild Steel Outer Shell, please reference Figure 2 for the alignment.
- 4. Apply some of the supplied grease to the bore of the Polyurethane Bushes and to the outer surface of the sleeve, and insert the Stainless Steel Sleeve into the bore of the Polyurethane Bushes, so the Stainless Steel Sleeve end faces sit flush with the outer faces of the Polyurethane Bushes.
- 5. Reattach the arm and ensure to tension all hardware to the manufacturer's torque settings, repeat process for each bush fitting.

Figure 1- Diagram showing how to insert the Zinc Plated Mild Steel Outer shells, highlighting the positioning.

Figure 2 - Assembly of Polyurethane Bushes and Stainless Steel Sleeve

POWERFLEX +44 (0) 1895 460033 sales@powerflex.co.uk www.powerflex.co.uk