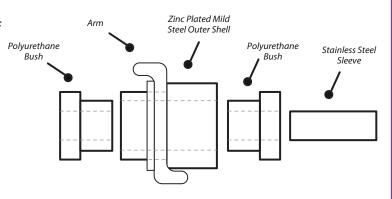

## Fitting Instructions:

- 1. Remove original bush and clean away any dirt and corrosion, alongside filing any sharp edges.
- 2. Insert the two Zinc Plated Mild Steel Outer Shells into the bores of the arm, referring to Figure 1 for information on positioning. Ensure the long side of the Outer Sleeve is in the inside of the arm, according to Figure 1.
- 3. Insert two of the Polyurethane Bushes into each end of the brim of the Outer Shell, ensuring each brim of the Polyurethane Bush sits flush with the outer face of the Zinc Plated Mild Steel Outer Shell, please reference Figure 2 for the alignment.
- 4. Apply some of the supplied grease to the bore of the Polyurethane Bushes and to the outer surface of the sleeve, and insert the Stainless Steel Sleeve into the bore of the Polyurethane Bushes, so the Stainless Steel Sleeve end faces sit flush with the outer faces of the Polyurethane Bushes.
- 5. Reattach the arm and ensure to tension all hardware to the manufacturer's torque settings, repeat process for each bush fitting.

Figure 1- Diagram showing how to insert the Zinc Plated Mild Steel Outer shells, highlighting the positioning.

Figure 2 - Assembly of Polyurethane Bushes and Stainless Steel Sleeve

POWERFLEX +44 (0) 1895 460033 sales@powerflex.co.uk www.powerflex.co.uk