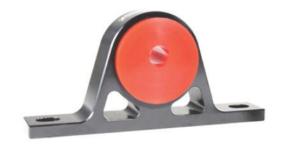

## Contents (parts per pack):

- 1 x Polyurethane Bush
- 1 x Anodised Aluminium Bracket
- 2 x M8 Flanged Nuts

Please read the complete fitting instructions and check package components before fitment. These fitting instructions are to be used as a guide and in conjunction with workshop manual. It is recommended that: