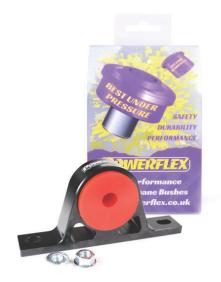

## Contents (parts per pack):

- 1 x Polyurethane Bush
- 1 x Anodised Aluminium Bracket
- 2 x M8 Flanged Nuts

Please read the complete fitting instructions and check package components before fitment. These fitting instructions are to be used as a guide and in conjunction with workshop manual. It is recommended that: