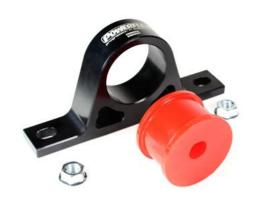

## Contents (parts per pack):

- 1 x Polyurethane Bush
- 1 x Anodised Aluminium Bracket
- 2 x M8 Flanged Nuts

Please read the complete fitting instructions and check package components before fitment. These fitting instructions are to be used as a guide and in conjunction with workshop manual. It is recommended that: